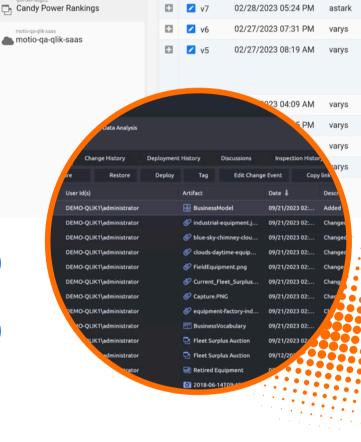

Timeline

Restore

02/28/2023 05:34 PM

02/28/2023 05:32 PM

02/28/2023 05:31 PM

Date 1

Change History

User Nam

podrick

podrick

podrick

→ Deploy