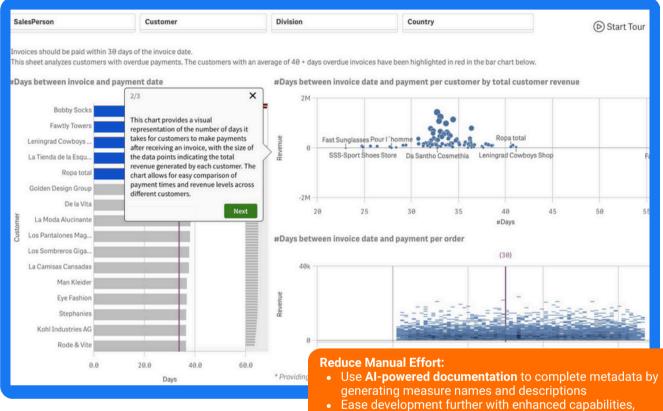

# **Improve Your Qlik User Adoption**

Guided Tour increases business users' understanding of the visualizations in sheets when analyzing the data. Reduce the time you spend on onboarding and increase data literacy by embedding knowledge directly into the app experience.

#### Enhance User Engagement

Give business users a clear picture of the meaning of the visualizations and its definitions provided regardless of familiarity.